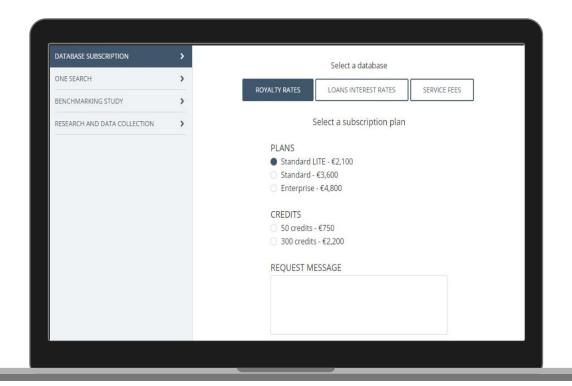

# Royalty rates database subscription

Royalty rates database subscription provides access only to the documents that comply with our strict data compilation criteria.